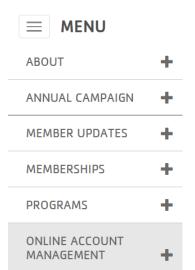

**STEP 2:** From the Y website, <u>fdlymca.orq</u>, select the ONLINE ACCOUNT MANAGEMENT option, or scan QR code.

STEP 3: Click "My Account"

**STEP 4:** Log in or find your account.