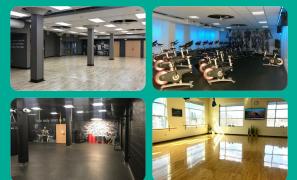

# **AMONG OUR OFFERINGS:**

- Two swimming pools, water slide, whirlpool and steam room
- Wellness Center offering LifeFitness cardio and strength training machines, free weights, and stretching area
- Two full-size gymnasiums and racquetball courts
- Four state-of-the-art fitness studios. offering live, virtual and on-demand group fitness classes
- Paid personal training
- Twelve LES MILLS<sup>™</sup> group fitness classes available
- Discounted program fees and priority registration
- Free youth and adult health and wellness orientations
- Free FITPATH fitness assessment