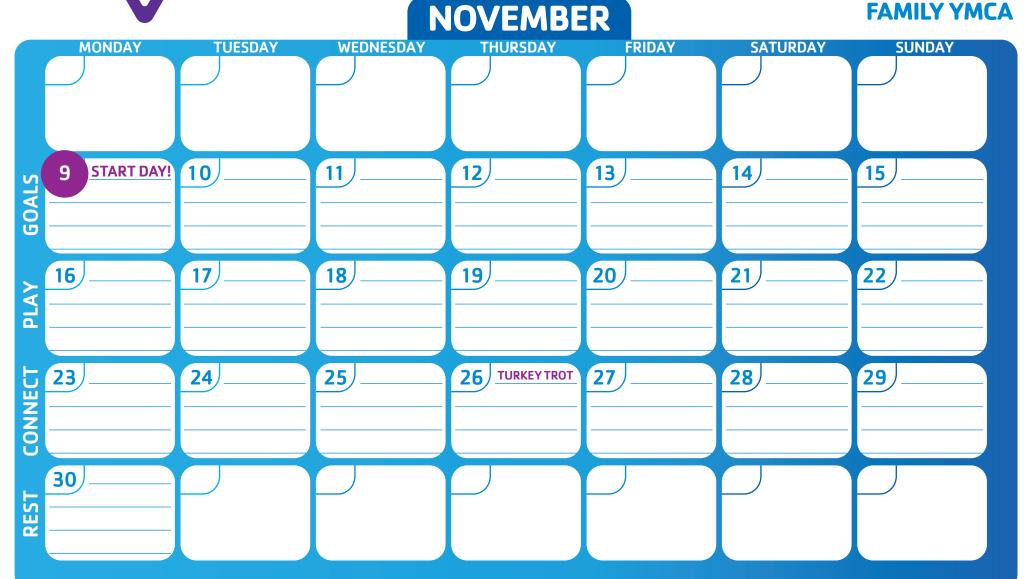

## STRONGER TOGETHER

PARTICIPANT'S NAME: (PRIMARY HOUSEHOLD FOR FAMILIES)

Set weekly fitness goals + additional weekly themed challenges and list on tracking sheet. Check off each goal you & your family accomplishes. Share your experience in the Strong Challenge Facebook Group (use #FDLYMCASTRONGCHALLENGE).